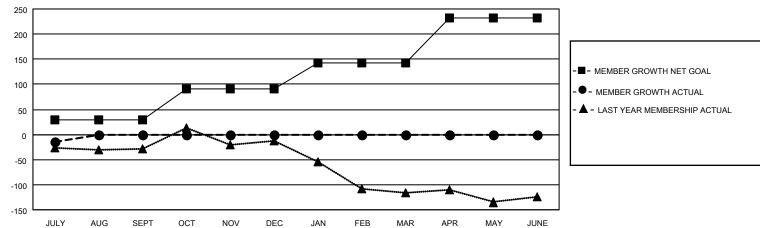

## GAT MONTHLY MEMBERSHIP PROGRESS REPORT

Multiple District 34

Results as of: 7/31/2021 LOCATION: ALABAMA

| Clubs         |               |             |               | Members               |                         |                         |                                                    |  |
|---------------|---------------|-------------|---------------|-----------------------|-------------------------|-------------------------|----------------------------------------------------|--|
|               | RESULTS FOR   | R 2021-2022 |               | RESULTS FOR 2021-2022 |                         |                         |                                                    |  |
| QUARTER       | NEW CLUB GOAL | NEW CLUBS   | DROPPED CLUBS | QUARTER MEN           | IBER GROWTH NET<br>GOAL | MEMBER GROWTH<br>ACTUAL | DROPPED<br>MEMBERS ACTUAL<br>(including transfers) |  |
| JULY/AUG/SEPT | 0             | 0           | 0             | JULY/AUG/SEPT         | 30                      | 45                      | 57                                                 |  |
| OCT/NOV/DEC   | 1             | 0           | 0             | OCT/NOV/DEC           | 60                      | 0                       | 0                                                  |  |
| JAN/FEB/MAR   | 2             | 0           | 0             | JAN/FEB/MAR           | 52                      | 0                       | 0                                                  |  |
| APR/MAY/JUNE  | 1             | 0           | 0             | APR/MAY/JUNE          | 90                      | 0                       | 0                                                  |  |