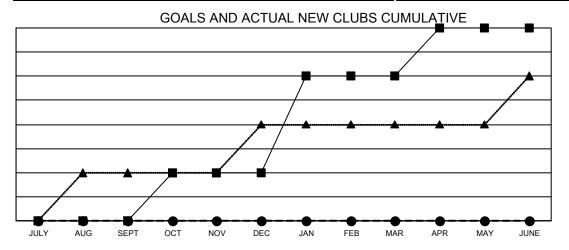

■ - CURRENT YEAR GOALS FOR NEW CLUBS

- CURRENT YEAR ACTUAL NEW CLUBS

- ▲ - LAST YEAR ACTUAL NEW CLUBS